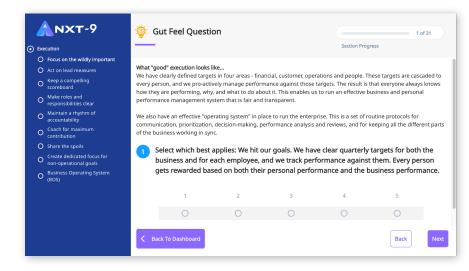

**D5** Participants **ANSWER** questions on a scale of 1 to 5 or are given a choice between a few answer options.

**RECEIVE** a notification when all surveys are completed and **LOGIN** to your dashboard to access your X-Ray Report.

#### PREMIUM PLAN 06

COMPLETE each section of the X-Ray separately to receive results immediately, starting with Strategy, moving on to Execution and then People. Thereafter, you can choose to complete any section most relevant to your business.