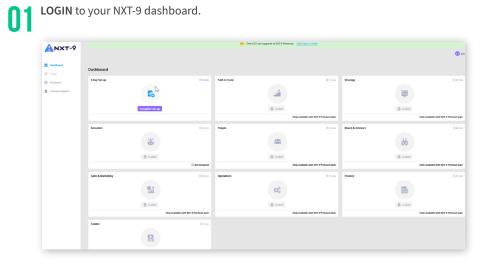

**D5** Participants **ANSWER** questions on a scale of 1 to 5 or are given a choice between a few answer options.

**RECEIVE** a notification when all surveys are completed and **LOGIN** to your dashboard to access your X-Ray Report.

Each survey section is laid out as a separate Discipline Card on the NXT-9 dashboard showing the estimated time for completion. Resume any time by simply clicking on the Card.