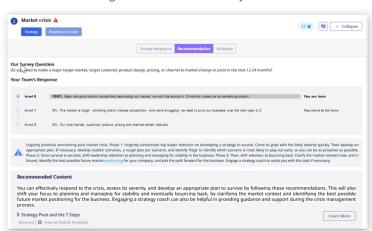

**CLICK** on the Your Results tab to review your scores by discipline and sub-discipline in more detail.

The scores are graded out of 5.

**CLICK** on Expand to view tailored action recommendations. Each recommendation shows:

- The survey question
- Current company level
- Desired company level Key recommendation
- Recommendation explanation
- A link to learning resources in the Academy relevant to the recommendation

**START** working on your Growth Business Plan with our Navigator feature by setting and tracking initiatives for your team to implement to reach your goals.