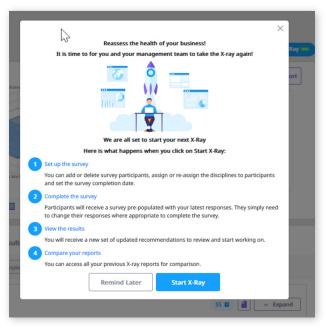

**CLICK** on the Re-take X-Ray button on your X-Ray dashboard to **UPDATE** your Business Maturity Index scores anytime.

Your latest responses and results are pre-populated so you can quickly modify and update or correct your X-Ray responses and results. **RECEIVE** your updated BMiX score and next set of tailored recommendations immediately.