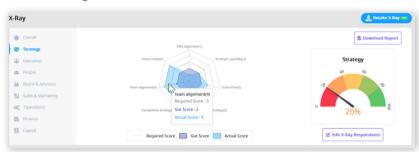

## **IDENTIFY**

**LOGIN** to your dashboard after completing the X-Ray.

CLICK on X-Ray in the menu to VIEW your Business Maturity Index (BMiX) score, as well as your spider graph.

**FREEMIUM PLAN** 

Executive Discipline's BMiX score

**PREMIUM PLAN** 

All 8 Disciplines' overall and individual BMiX scores

Typically, start-ups are around the 20% mark, and late-stage scale-ups around the 70% - 80% mark.

**VIEW** sub-discipline scores on the spider graph.

**FREEMIUM PLAN** 

Execution sub-disciplines

**PREMIUM PLAN** 

Click on discipline in menu to view scores

Required Score: where you should be Actual Score: where you are

**Gut Score:** where you collectively think you are

The scores are graded out of 5.

**ADJUST** accuracy of your scores by removing outliers in the Team Divergence section. **CLICK** on the Edit X-Ray Respondents button for this action.

**CLICK** on the Recommendations tab to know what your top 5 priorities are, as well as all your gaps to close to improve your scores for these priority recommendations.