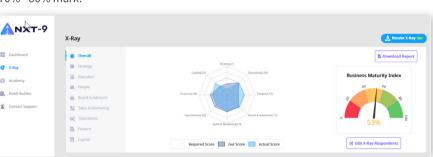

## **IDENTIFY**

**LOGIN** to your dashboard after completing the X-Ray.

CLICK on X-Ray in the menu to VIEW your Business Maturity Index (BMiX) score, as well as your spider graph.

**FREEMIUM PLAN** 

Executive Discipline's BMiX score

**PREMIUM PLAN** 

All 8 Disciplines' overall and individual BMiX scores

Typically, start-ups are around the 20% mark, and late-stage scale-ups around the 70% - 80% mark.

**VIEW** sub-discipline scores on the spider graph.

**FREEMIUM PLAN** 

Execution sub-disciplines

**PREMIUM PLAN** 

Click on discipline in menu to view scores

Required Score: where you should be Actual Score: where you are

**Gut Score:** where you collectively think you are

The scores are graded out of 5.

**ADJUST** accuracy of your scores by removing outliers in the Team Divergence section. **CLICK** on the Edit X-Ray Respondents button for this action.

**CLICK** on the Recommendations tab to know what your top 5 priorities are, as well as all your gaps to close to improve your scores for these priority recommendations.