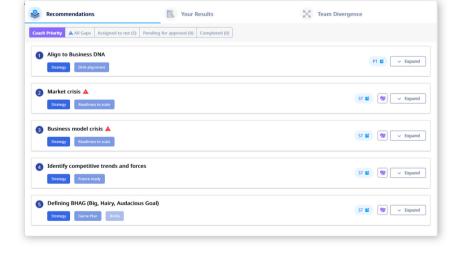

The scores are graded out of 5.

**ADJUST** accuracy of your scores by removing outliers in the Team Divergence section. **CLICK** on the Edit X-Ray Respondents button for this action.

**CLICK** on the Recommendations tab to know what your top 5 priorities are, as well as all your gaps to close to improve your scores for these priority recommendations.

**CLICK** on the Your Results tab to review your scores by discipline and sub-discipline in more detail.

The scores are graded out of 5.

**CLICK** on Expand to view tailored action recommendations. Each recommendation shows:

- The survey question
- Current company level
- Desired company level Key recommendation
- Recommendation explanation
- A link to learning resources in the Academy relevant to the recommendation

**START** working on your Growth Business Plan with our Navigator feature by setting and tracking initiatives for your team to implement to reach your goals.