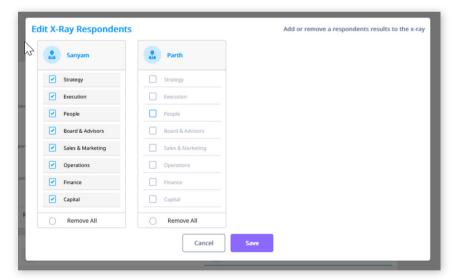

The scores are graded out of 5.

**ADJUST** accuracy of your scores by removing outliers in the Team Divergence section. **CLICK** on the Edit X-Ray Respondents button for this action.

**CLICK** on the Recommendations tab to know what your top 5 priorities are, as well as all your gaps to close to improve your scores for these priority recommendations.