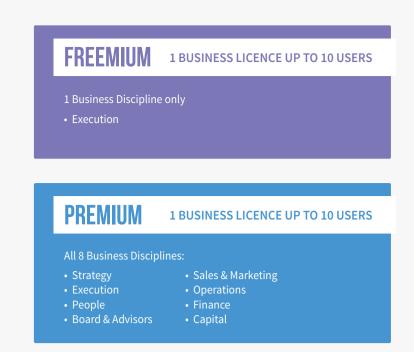

## **IDENTIFY**

**LOGIN** to your dashboard after completing the X-Ray.

CLICK on X-Ray in the menu to VIEW your Business Maturity Index (BMiX) score, as well as your spider graph.

**FREEMIUM PLAN** 

Executive Discipline's BMiX score

**PREMIUM PLAN** 

All 8 Disciplines' overall and individual BMiX scores

Typically, start-ups are around the 20% mark, and late-stage scale-ups around the 70% - 80% mark.

**VIEW** sub-discipline scores on the spider graph.

**FREEMIUM PLAN** 

Execution sub-disciplines

**PREMIUM PLAN** 

Click on discipline in menu to view scores

Required Score: where you should be Actual Score: where you are

**Gut Score:** where you collectively think you are