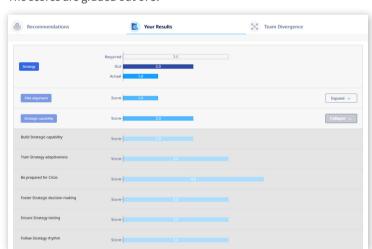

**PREMIUM PLAN** 

All 8 Disciplines' overall and individual BMiX scores

Typically, start-ups are around the 20% mark, and late-stage scale-ups around the 70% - 80% mark.

**VIEW** sub-discipline scores on the spider graph.

**FREEMIUM PLAN** 

Execution sub-disciplines

**PREMIUM PLAN** 

Click on discipline in menu to view scores

Required Score: where you should be Actual Score: where you are

**Gut Score:** where you collectively think you are

The scores are graded out of 5.

**ADJUST** accuracy of your scores by removing outliers in the Team Divergence section. **CLICK** on the Edit X-Ray Respondents button for this action.

**CLICK** on the Recommendations tab to know what your top 5 priorities are, as well as all your gaps to close to improve your scores for these priority recommendations.

**CLICK** on the Your Results tab to review your scores by discipline and sub-discipline in more detail.

The scores are graded out of 5.

**CLICK** on Expand to view tailored action recommendations. Each recommendation shows: